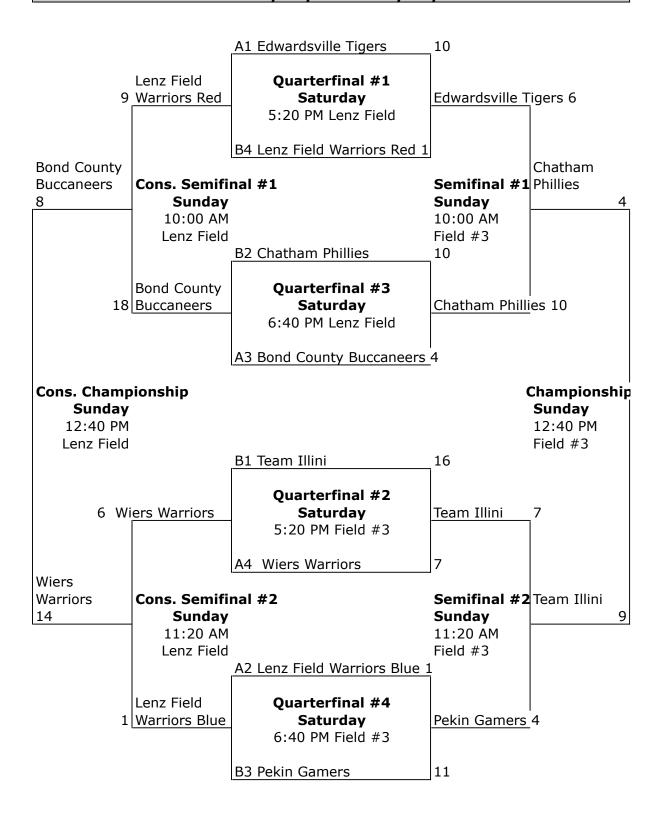

| 8u Boys                  |   |   |   |    |      |
|--------------------------|---|---|---|----|------|
| Team                     | W | L | T | RA | DIFF |
| Pool A                   |   |   |   |    |      |
| Edwardsville Tigers      | 3 | 0 |   | 12 | 15   |
| Bond County Buccaneers   | 1 | 2 |   | 33 | -9   |
| Lenz Field Warriors Blue | 2 | 1 |   | 16 | 14   |
| Wiers Warriors           | 0 | 3 |   | 50 | -34  |
| Pool B                   |   |   |   |    |      |
| Team Illini              | 3 | 0 |   | 17 | 17   |
| Lenz Field Warriors Red  | 0 | 3 |   | 41 | -26  |
| Pekin Gamers             | 1 | 2 |   | 33 | -2   |
| Chatham Phillies         | 2 | 1 |   | 26 | -1   |

## \* All teams will advance on to Championship Bracket

| Friday July 2                        |                                |                    |    |  |  |  |
|--------------------------------------|--------------------------------|--------------------|----|--|--|--|
| 6:40 PM Lenz Field                   |                                |                    |    |  |  |  |
| Bond County Buccaneers               | 4 v. Lenz F                    | ield Warriors Blue | 14 |  |  |  |
| 6:40 PM Field #3                     |                                |                    |    |  |  |  |
| Lenz Field Warriors Red              | 11 v. Pekin                    | Gamers             | 12 |  |  |  |
|                                      | _                              |                    | _  |  |  |  |
| 8:00 PM Lenz Field                   | 12 Wiene                       | \\/                | 2  |  |  |  |
| Edwardsville Tigers                  | v. Wiers                       | warriors           | 2  |  |  |  |
| 8:00 PM Field #3                     |                                |                    |    |  |  |  |
| Team Illini                          | v. Chath                       | am Phillies        | 6  |  |  |  |
|                                      | C-td 1l 2                      |                    |    |  |  |  |
| 12:00 PM Lenz Field                  | Saturday July 3                |                    |    |  |  |  |
| Lenz Field Warriors Red              | 4 v. Chath                     | am Phillies        | 9  |  |  |  |
|                                      |                                |                    |    |  |  |  |
| 12:00 PM Field #3                    |                                |                    |    |  |  |  |
| Bond County Buccaneers               | v. Wiers                       | Warriors           | 9  |  |  |  |
| 1:20 PM Lenz Field                   |                                |                    |    |  |  |  |
| Team Illini                          | v. Pekin                       | Gamers             | 11 |  |  |  |
|                                      |                                |                    |    |  |  |  |
| 1:20 PM Field #3 Edwardsville Tigers | 7 v. Lenz F                    | ield Warriors Blue | 5  |  |  |  |
| Luwarusville Tigers                  | v. Lenz i                      | leid Walflors Dide |    |  |  |  |
| 2:40 PM Lenz Field                   |                                |                    |    |  |  |  |
| Pekin Gamers                         | v. Chath                       | am Phillies        | 10 |  |  |  |
| 2:40 PM Field #3                     |                                |                    |    |  |  |  |
| Lenz Field Warriors Blue             | 22 v. Wiers                    | Warriors           | 5  |  |  |  |
|                                      | ****************************** |                    |    |  |  |  |
| 4:00 PM Lenz Field                   |                                |                    | _  |  |  |  |
| Edwardsville Tigers                  | v. Bond (                      | County Buccaneers  | 5  |  |  |  |

| 8u Boys          |                             |  |  |  |  |  |
|------------------|-----------------------------|--|--|--|--|--|
| 4:00 PM Field #3 |                             |  |  |  |  |  |
| Team Illini      | v. Lenz Field Warriors Red0 |  |  |  |  |  |

## 8u Boys Saturday July 3 & Sunday July 4