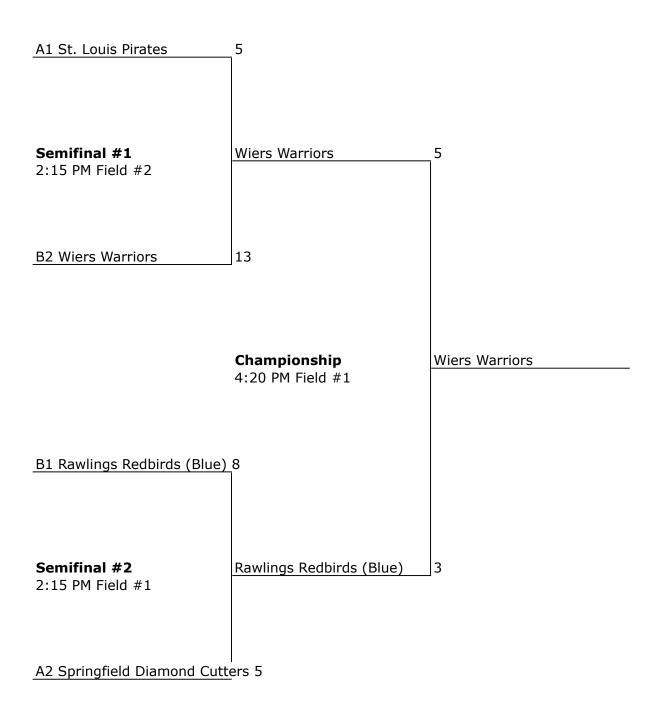

| 16u Boys                      |   |   |   |    |      |
|-------------------------------|---|---|---|----|------|
| Team                          | W | L | T | RA | DIFF |
| Pool A                        |   |   |   |    |      |
| Rawlings Redbirds (White)     | 2 | 2 |   | 47 | -16  |
| St. Louis Pirates             | 3 | 1 |   | 19 | 11   |
| The Hitting Center Arsenal    | 2 | 2 |   | 34 | -2   |
| Chatham Redskins              | 1 | 3 |   | 45 | -9   |
| Twin City Hurricanes          | 1 | 3 |   | 34 | -15  |
| Springfield Diamond Cutters   | 3 | 1 |   | 8  | 20   |
| Pool B                        |   |   |   |    |      |
| Rawlings Redbirds (Blue)      | 3 | 0 | 1 | 23 | 16   |
| Wiers Warriors                | 3 | 1 |   | 13 | 11   |
| Springfield Astros            | 2 | 1 | 1 | 25 | 5    |
| Jefferson County Barnstormers | 0 | 4 |   | 33 | -23  |
| Elm City Bandits              | 1 | 3 |   | 38 | -22  |

## \*Top 2 teams from each pool will advance on to Championship Bracket

|                                                | Friday  | July 2                     |    |
|------------------------------------------------|---------|----------------------------|----|
| 3:00 PM Field #1<br>Rawlings Redbirds (Blue)   | 14      | _v. Elm City Bandits       | 5  |
| 3:00 PM Field #2<br>The Hitting Center Arsenal | 7       | _v. Chatham Redskins       | 11 |
| 5:05 PM Field #1<br>Wiers Warriors             | 11      | _v. Elm City Bandits       | 2  |
| 5:05 PM Field #2<br>Rawlings Redbirds (White)  | 0       | v. S'Field Diamond Cutters | 13 |
| 7:10 PM Field #1<br>Springfield Astros         | 7       | _v. Jeff. Co. Barnstormers | 3  |
| 7:10 PM Field #2<br>St. Louis Pirates          | 9       | _v. Twin City Hurricanes   | 1  |
|                                                | Saturda | y July 3                   |    |
| 9:00 AM Field #1<br>Rawlings Redbirds (White)  |         | v. Twin City Hurricanes    | 11 |
| 9:00 AM Field #2<br>Rawlings Redbirds (Blue)   | 6       | _v. Wiers Warriors         | 3  |
| 11:05 AM Field #1<br>Chatham Redskins          | 4       | v. S'Field Diamond Cutters | 11 |
| 11:05 AM Field #2<br>Springfield Astros        | 13      | _v. Elm City Bandits       | 2  |

| 16u Boys                                          |        |                           |    |  |  |  |
|---------------------------------------------------|--------|---------------------------|----|--|--|--|
| 1:10 PM Field #1<br>Rawlings Redbirds (White)     | 18     | . Chatham Redskins        | 17 |  |  |  |
| 1:10 PM Field #2<br>Wiers Warriors                | 11     | . Springfield Astros      | 4  |  |  |  |
| 3:15 PM Field #1<br>The Hitting Center Arsenal    | 8      | . Twin City Hurricanes    | 7  |  |  |  |
| 3:15 PM Field #2<br>Rawlings Redbirds (Blue)      | 12     | Jeff. Co. Barnstormers    | 6  |  |  |  |
| 5:20 PM Field #1<br>St. Louis Pirates             | 4      | . S'Field Diamond Cutters | 3  |  |  |  |
| 5:20 PM Field #2<br>Jefferson County Barnstormers | 0      | . Elm City Bandits        | 12 |  |  |  |
| 7:25 PM Field #1<br>St. Louis Pirates             | 9      | . Hitting Center Arsenal  | 11 |  |  |  |
|                                                   | Sunday | ıly 4                     |    |  |  |  |
| 8:00 AM Field #1<br>Rawlings Redbirds (White)     | 7      | . Hitting Center Arsenal  | 6  |  |  |  |
| 8:00 AM Field #2<br>Twin City Hurricanes          | 0      | . S'Field Diamond Cutters | 11 |  |  |  |
| 10:05 AM Field #1<br>Rawlings Redbirds (Blue)     | 9      | . Springfield Astros      | 9  |  |  |  |
| 10:05 AM Field #2<br>St. Louis Pirates            | 9      | . Chatham Redskins        | 4  |  |  |  |
| 12:10 PM Field #1<br>Wiers Warriors               | 2      | Jeff. Co. Barnstormers    | 1  |  |  |  |

## 16u Boys Sunday July 4