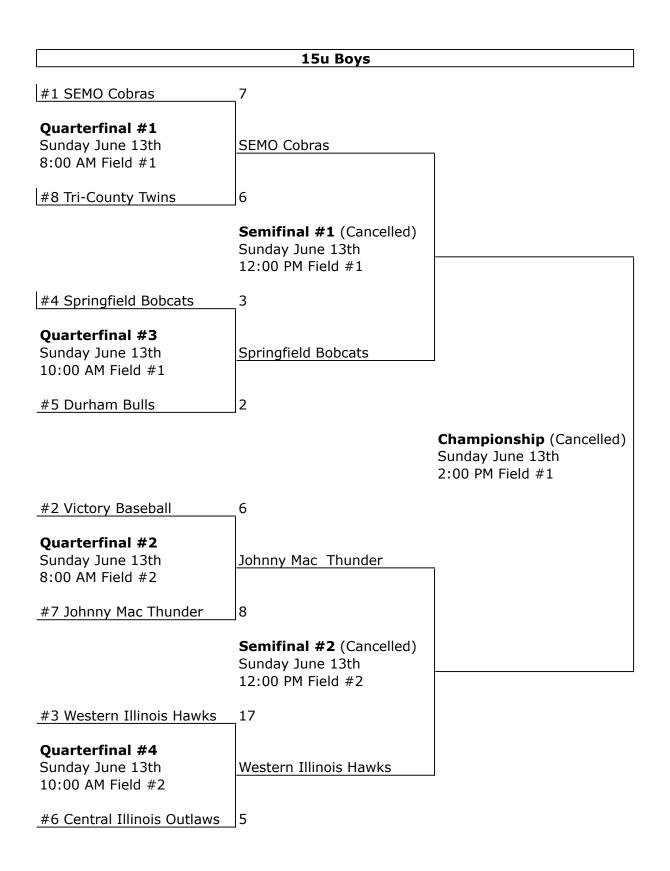

| 15u Boys                       |   |   |   |    |      |  |
|--------------------------------|---|---|---|----|------|--|
| Team                           | W | L | T | RA | DIFF |  |
| Pool A                         |   |   |   |    |      |  |
| 14) Springfield Scorpions      | 1 | 2 |   | 19 | -2   |  |
| 15) SEMO Cobras                | 3 | 0 |   | 11 | 9    |  |
| 16) Jefferson Co. Barnstormers | 0 | 3 |   | 30 | -24  |  |
| 17) Durham Bulls               | 2 | 1 |   | 14 | 11   |  |
| Pool B                         |   |   |   |    |      |  |
| 18) Springfield Bobcats        | 2 | 1 |   | 13 | 0    |  |
| 19) Jefferson Co. Blazers      | 0 | 3 |   | 26 | -19  |  |
| 20) Central Illinois Outlaws   | 2 | 1 |   | 16 | 6    |  |
| 21) Victory Baseball           | 2 | 1 |   | 7  | 9    |  |
| Pool C                         |   |   |   |    |      |  |
| 22) Western Illinois Hawks     | 2 | 1 |   | 11 | 13   |  |
| 23) Johnny Mac Thunder         | 1 | 1 | 1 | 24 | -9   |  |
| 24) Naperville White Sox       |   | 1 | 2 | 20 | -7   |  |
| 25) Tri-County Twins (OH)      | 1 | 1 | 1 | 22 | 0    |  |

## The top 2 teams from each pool along with 2 wild card teams from either pools will advance on to the Championship Bracket on Sunday

| Friday June 11th 2:00 PM Field #1 Springfield Scorpions    | 6v.         | . Durham Bulls             | 11 |
|------------------------------------------------------------|-------------|----------------------------|----|
| 4:00 PM Field #1<br>Springfield Bobcats                    | 7v.         | . Central Illinois Outlaws | 6  |
| 6:00 PM Field #1<br>Naperville White Sox                   | 0v.         | . Western Illinois Hawks   | 7  |
| 8:00 PM Field #1<br>Western Illinois Hawks                 | 13v.        | Johnny Mac Thunder         | 3  |
| Saturday June 12th<br>8:00 AM Field #1<br>Victory Baseball | 11_v.       | . Jefferson Co. Blazers    | 0  |
| 8:00 AM Field #2<br>Jefferson Co. Barnstormers             | <u>1</u> v. | SEMO Cobras                | 13 |
| 10:00 AM Field #1<br>Naperville White Sox                  | 8_v.        | Tri-County Twins (OH)      | 8  |

| 450 Page                                       |                                      |    |  |  |  |
|------------------------------------------------|--------------------------------------|----|--|--|--|
| 10:00 AM Field #2 Springfield Scorpions        | <b>15u Boys</b> 6 v. SEMO Cobras     | 7  |  |  |  |
| 12:00 PM Field #1 Jefferson Co. Barnstormers   | 3 v. Durham Bulls                    |    |  |  |  |
| 12:00 PM Field #2<br>Victory Baseball          | <u>5</u> v. Springfield Bobcats      | 2  |  |  |  |
| 2:00 PM Field #1<br>SEMO Cobras                | 5 v. Durham Bulls                    | 4  |  |  |  |
| 2:00 PM Field #2<br>Jefferson Co. Blazers      | 2 v. Springfield Bobcats             | 4  |  |  |  |
| 4:00 PM Field #1<br>Western Illinois Hawks     |                                      | 8  |  |  |  |
| 4:00 PM Field #2<br>Johnny Mac Thunder         | <u>5</u> v. Naperville White Sox     | 5  |  |  |  |
| 6:00 PM Field #1<br>Jefferson Co. Blazers      | <u>5</u> v. Central Illinois Outlaws | 11 |  |  |  |
| 6:00 PM Field #2<br>Jefferson Co. Barnstormers | 2 v. Springfield Scorpions           | 6  |  |  |  |
| 8:00 PM Field #1<br>Johnny Mac Thunder         | 7 v. Tri-County Twins (OH)           | 6  |  |  |  |
| 8:00 PM Field #2<br>Central Illinois Outlaws   | <u>5</u> v. Victory Baseball         | 4  |  |  |  |