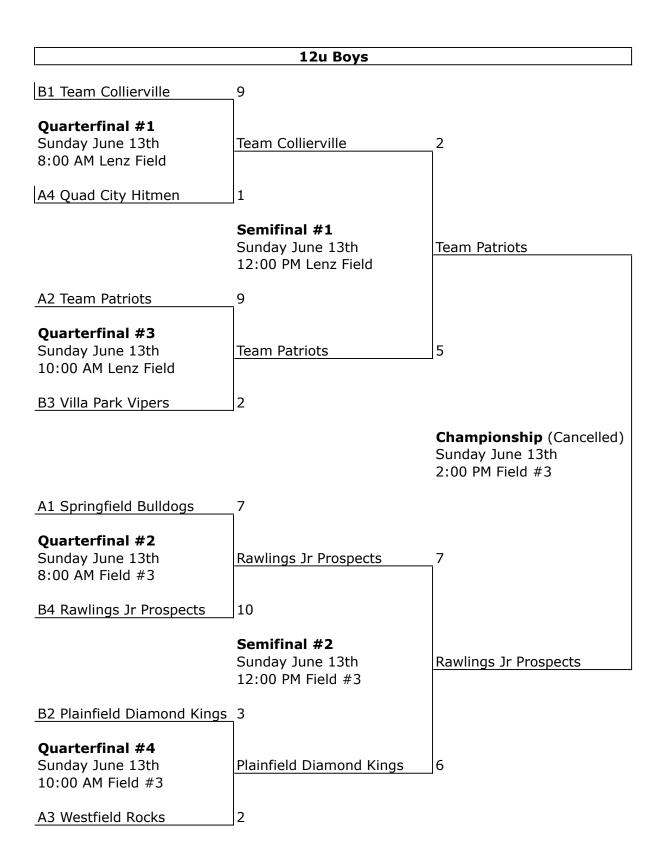

| 12u Boys                     |   |   |   |    |      |
|------------------------------|---|---|---|----|------|
| Team                         | W | L | T | RA | DIFF |
| Pool A                       |   |   |   |    |      |
| 1) Team Patriots             | 4 | 0 |   | 15 | 25   |
| 2) Mattoon Smashers          | 0 | 4 |   | 58 | -50  |
| 3) Springfield Bulldogs      | 4 | 0 |   | 12 | 17   |
| 4) Quad City Hitmen          | 1 | 3 |   | 23 | -2   |
| 5) Westfield Rocks           | 2 | 2 |   | 33 | -10  |
| 6) Schaumburg Seminoles      | 1 | 3 |   | 29 | -12  |
| Pool B                       |   |   |   |    |      |
| 7) Champaign Dream           | 1 | 3 |   | 22 | -8   |
| 8) Arcola Purple Riders      | 0 | 4 |   | 49 | -44  |
| 9) New Melle Sabres          | 0 | 4 |   | 41 | -25  |
| 10) Rawlings Jr Prospects    | 2 | 2 |   | 26 | 9    |
| 11) Plainfield Diamond Kings | 4 | 0 |   | 10 | 22   |
| 12) Villa Park Vipers        | 3 | 1 |   | 26 | 3    |
| 13) Team Collierville (TN)   | 4 | 0 |   | 5  | 18   |

## The top 4 teams from each pool will advance on to the Championship Bracket on Sun.

| Friday June 11th<br>12:00 PM Lenz Field<br>Quad City Hitmen | 11 | _v. Schaumburg Seminoles     | 3  |
|-------------------------------------------------------------|----|------------------------------|----|
| 12:00 PM Field #3<br>Mattoon Smashers                       | 0  | _v. Springfield Bulldogs     | 15 |
| 2:00 PM Lenz Field<br>Arcola Purple Riders                  | 0  | _v. Plainfield Diamond Kings | 15 |
| 2:00 PM Field #3<br>Mattoon Smashers                        | 0  | _v. Westfield Rocks          | 15 |
| 4:00 PM Lenz Field<br>Arcola Purple Riders                  | 2  | _v. Villa Park Vipers        | 10 |
| 4:00 PM Field #2<br>New Melle Sabres                        | 4  | _v. Team Collierville (TN)   | 5  |
| 4:00 PM Field #3<br>Springfield Bulldogs                    | 5  | _v. Quad City Hitmen         | 3  |
| 6:00 PM Lenz Field<br>Champaign Dream                       | 2  | _v. Plainfield Diamond Kings | 10 |
| 6:00 PM Field #2<br>Rawlings Jr Prospects                   | 0  | _v. Team Collierville (TN)   | 4  |

|                                                                | 12u Boys                   |                |  |  |  |
|----------------------------------------------------------------|----------------------------|----------------|--|--|--|
| 6:00 PM Field #3 Team Patriots 8:00 PM Lenz Field              | 13v. Schaumburg Semino     | oles <u>5</u>  |  |  |  |
| Champaign Dream                                                | v. Villa Park Vipers       | 4              |  |  |  |
| 8:00 PM Field #2<br>New Melle Sabres                           | 5v. Rawlings Jr Prospect   | s <u>13</u>    |  |  |  |
| 8:00 PM Field #3<br>Team Patriots                              | 15 v. Westfield Rocks      | 0              |  |  |  |
| Saturday June 12th<br>8:00 AM Field #3<br>Arcola Purple Riders | 1v. Team Collierville (TN  | )10            |  |  |  |
| 10:00 AM Lenz Field<br>Springfield Bulldogs                    | 3 v. Schaumburg Semino     | oles <u> </u>  |  |  |  |
| 10:00 AM Field #3<br>New Melle Sabres                          | 0v. Plainfield Diamond K   | ings <u>15</u> |  |  |  |
| 12:00 PM Lenz Field<br>Springfield Bulldogs                    | 14v. Westfield Rocks       | 9              |  |  |  |
| 12:00 PM Field #3<br>Champaign Dream                           | 14v. Arcola Purple Riders  | 2              |  |  |  |
| 2:00 PM Lenz Field<br>Team Patriots                            | 8 v. Quad City Hitmen      | 4              |  |  |  |
| 2:00 PM Field #3<br>Champaign Dream                            | 0 v. Team Collierville (TN | )6             |  |  |  |
| 4:00 PM Lenz Field<br>Mattoon Smashers                         | v. Schaumburg Semino       | oles <u>11</u> |  |  |  |
| 4:00 PM Field #3<br>New Melle Sabres                           | 7 v. Villa Park Vipers     | 8              |  |  |  |
| 6:00 PM Lenz Field<br>Quad City Hitmen                         | 4 v. Westfield Rocks       | 7              |  |  |  |
| 6:00 PM Field #3<br>Rawlings Jr Prospects                      | 8 v. Plainfield Diamond K  | ings <u>9</u>  |  |  |  |
| 8:00 PM Lenz Field<br>Team Patriots                            | v. Mattoon Smashers        | 6              |  |  |  |

| 12u Boys              |    |                      |          |  |
|-----------------------|----|----------------------|----------|--|
| 8:00 PM Field #3      |    |                      | <u> </u> |  |
| Rawlings Jr Prospects | 14 | v. Villa Park Vipers | 8        |  |