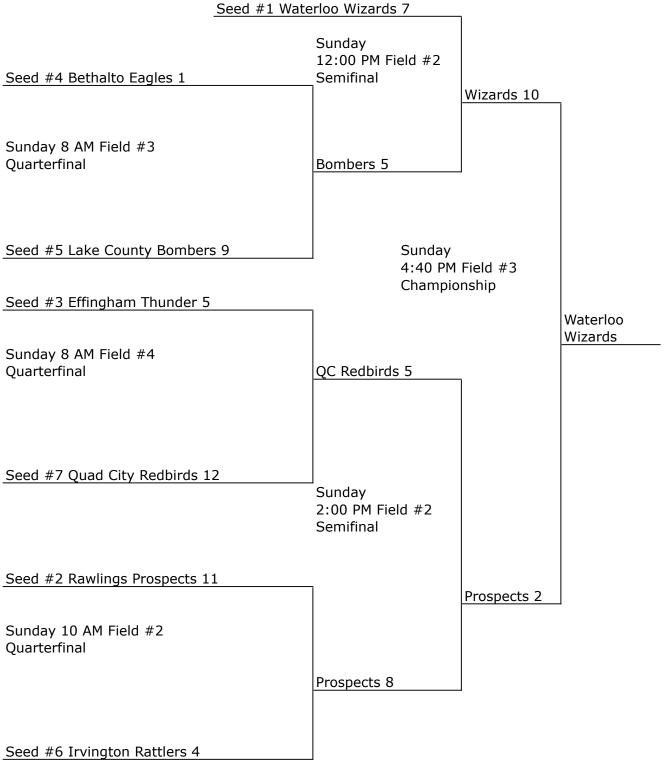

## **8u Consolation Bracket**

| 12u Boys               |   |   |   |    |      |  |
|------------------------|---|---|---|----|------|--|
| Team                   | W | L | T | RA | DIFF |  |
| 1) Rawlings Prospects  | 2 | 0 |   | 4  | 12   |  |
| 2) Quad City Redbirds  | 0 | 2 |   | 17 | -13  |  |
| 3) Irvington Rattlers  | 0 | 2 |   | 10 | -7   |  |
| 4) Lake County Bombers | 1 | 1 |   | 11 | -4   |  |
| 5) Waterloo Wizards    | 2 | 0 |   | 4  | 12   |  |
| 6) Effingham Thunder   | 1 | 1 |   | 7  | -1   |  |
| 7) Bethalto Eagles     | 1 | 1 |   | 7  | 1    |  |
|                        |   |   |   |    |      |  |
|                        |   |   |   |    |      |  |

## Saturday May 28th

| 9:00 AM Field #2<br>Rawlings Prospects   | 9 v. Quad City Redbirds | 2 |
|------------------------------------------|-------------------------|---|
| 9:00 AM Field #3<br>Irvington Rattlers   | 2 v. Waterloo Wizards   | 8 |
| 11:00 AM Field #2<br>Lake County Bombers | 5 v. Effingham Thunder  | 4 |
| 1:00 PM Field #2<br>Irvington Rattlers   | 1 v. Bethalto Eagles    | 2 |
| 3:00 PM Field #2<br>Rawlngs Prospects    |                         | 2 |
| 5:00 PM Field #2<br>Quad City Rebirds    | 2 v. Waterloo Wizards   | 8 |
| 7:00 PM Field #3<br>Effingham Thunder    | 6 v. Bethalto Eagles    | 2 |