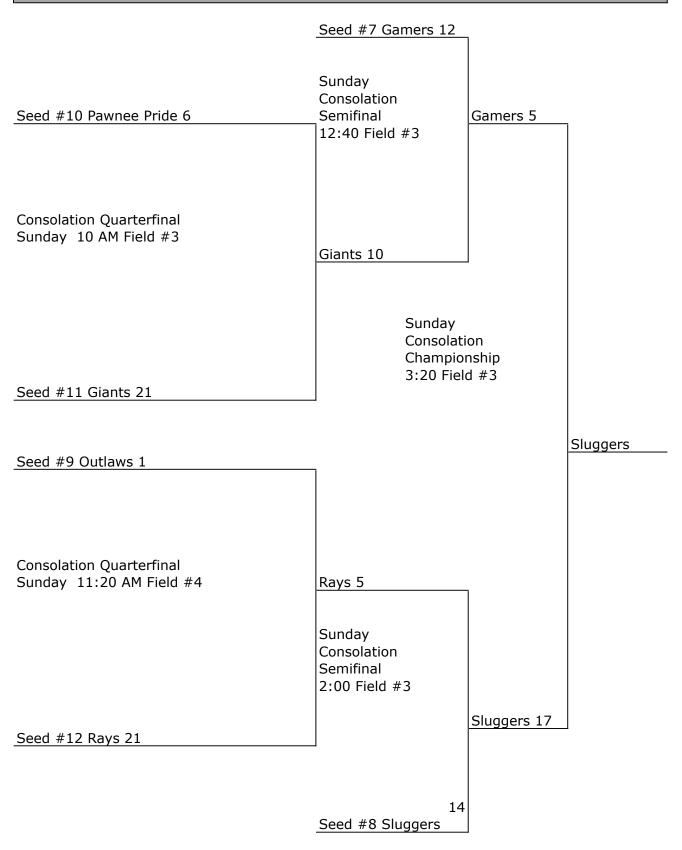

## **8u Consolation Bracket**

| 12u Boys               |   |   |   |    |      |  |
|------------------------|---|---|---|----|------|--|
| Team                   | W | L | T | RA | DIFF |  |
| 1) Rawlings Prospects  | 2 | 0 |   | 4  | 12   |  |
| 2) Quad City Redbirds  | 0 | 2 |   | 17 | -13  |  |
| 3) Irvington Rattlers  | 0 | 2 |   | 10 | -7   |  |
| 4) Lake County Bombers | 1 | 1 |   | 11 | -4   |  |
| 5) Waterloo Wizards    | 2 | 0 |   | 4  | 12   |  |
| 6) Effingham Thunder   | 1 | 1 |   | 7  | -1   |  |
| 7) Bethalto Eagles     | 1 | 1 |   | 7  | 1    |  |
|                        |   |   |   |    |      |  |
|                        |   |   |   |    |      |  |