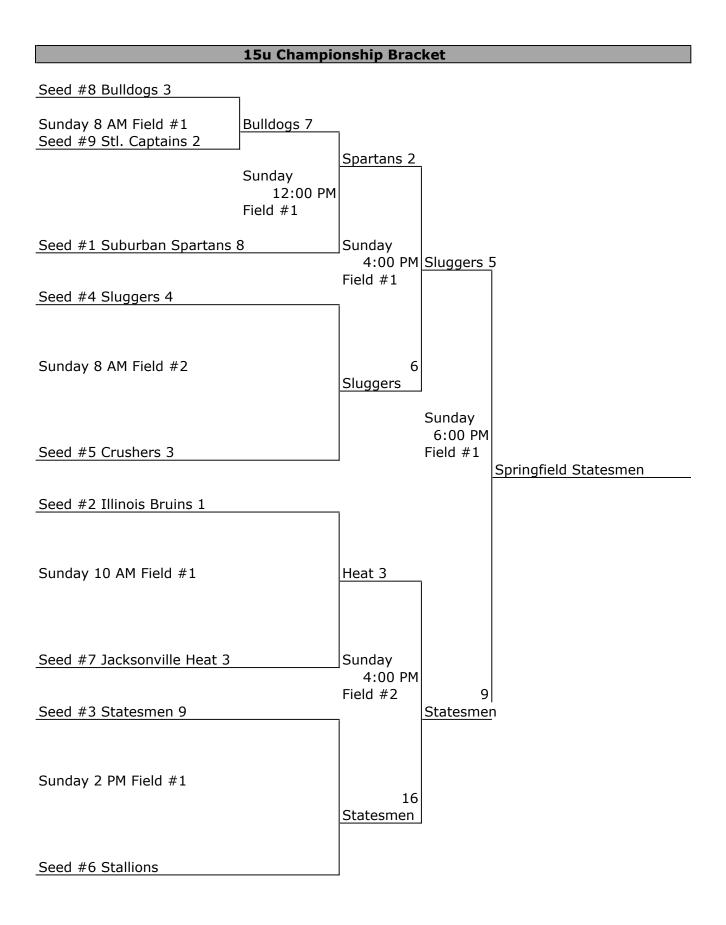

## Seed #1 Waterloo Wizards 7

| 15u Boys                                                                      |    |                         |             |    |         |  |
|-------------------------------------------------------------------------------|----|-------------------------|-------------|----|---------|--|
| Team                                                                          | W  | L                       | Т           | RA | DIFF    |  |
| 8) Stallions Baseball Club                                                    | 0  | 2                       |             | 9  | -2      |  |
| 9) Suburban Spartans                                                          | 2  | 0                       |             | 6  | 8       |  |
| 10) Illinois Bruins                                                           | 2  | 0                       |             | 6  | 4       |  |
| 11) Mid State Crushers                                                        | 1  | 1                       |             | 8  | 0       |  |
| 12) Springfield Sluggers                                                      | 1  | 1                       |             | 7  | 6       |  |
| 13) St. Louis Captains                                                        | 0  | 2                       |             | 14 | -13     |  |
| 14) Jacksonville Heat                                                         | 1  | 1                       |             | 17 | -8<br>2 |  |
| 27) Springfield Statesmen                                                     | 2  | 0                       |             | 7  | 2       |  |
| 28) Springfield Bulldogs                                                      | 0  | 2                       |             | 10 | -4      |  |
| 6:30 PM Field #1<br>Springfield Statesmen  Saturday May 28th 8:00 AM Field #1 | 2  | v. Springfie            | eld Bulldog | S  | 1       |  |
| Stallions Baseball Club                                                       | 5  | v. Suburba              | n Spartans  |    | 6       |  |
| 10:00 AM Field #1<br>Illinois Bruins                                          | 7  | 7 v. Mid State Crushers |             |    |         |  |
| 12:00 PM Field #1<br>Springfield Sluggers                                     | 10 | v. St. Louis            | Captains    |    | 0       |  |
| 2:00 PM Field #1<br>Suburban Spartans                                         | 12 | v. Jacksonvi            | ille Heat   |    | 1       |  |
| 4:00 PM Field #1<br>Stallions Baseball Club                                   | 2  | v. Illinois B           | ruins       |    | 3       |  |
| 6:00 PM Field #1<br>Mid State Crushers                                        | 4  | v. St. Louis            | Captains    | _  | 1       |  |

8 v. Springfield Bulldogs

6 v. Springfield Statesmen

5

7

8:00 PM Field #1 Jacksonville Heat

8:00 PM Field #2 Springfield Sluggers