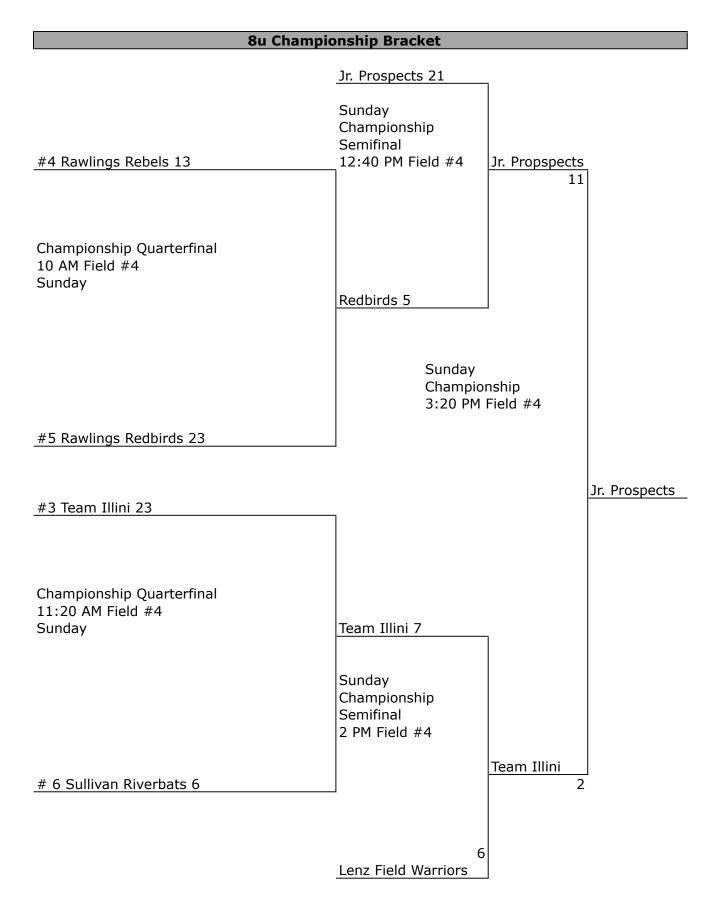

| 8u Boys                                                                |        |               |             |          |                 |
|------------------------------------------------------------------------|--------|---------------|-------------|----------|-----------------|
| Team                                                                   | W      | L             | Т           | RA       | DIFF            |
| Pool A                                                                 |        |               |             |          |                 |
| 15) Rawlings Jr. Prospects                                             | 3      | 0             |             | 4        | 24              |
| 16) Sullivan River Bandits                                             | 1      | 1             | 1           | 45       | -19             |
| 17) Bison Outlaws                                                      | 1      | 2             |             | 42       | -26             |
| 18) Pawnee Pride                                                       | 0      | 2             | 1           | 44       | -27             |
| Pool B                                                                 |        |               |             |          |                 |
| 19) Lenz Field Warriors                                                | 3      | 0             |             | 10       | 24              |
| 20) Rawlings Sluggers                                                  | 1      | 2             |             | 35       | -8              |
| 21) Rawlings Redbirds                                                  | 2      | 1             |             | 24       | 3               |
| 22) Rays                                                               | 0      | 3             |             | 58       | -54             |
| Pool C                                                                 |        |               |             |          |                 |
| Pool C                                                                 | 2      | 0             |             | 12       | 20              |
| 23) Team Illini<br>24) Pekin Gamers                                    | 3<br>1 | 0             |             | 12<br>27 | <u>20</u><br>-8 |
| 25) Rawlings Rebels                                                    | 2      | 1             |             | 20       | 12              |
| 26) Giants                                                             | 0      | 3             |             | 56       | -42             |
| 6:20 PM Field #4 Pekin Gamers  7:40 PM Field #3 Rawlings Jr. Prospects |        |               |             |          | <u>3</u>        |
| 7:40 PM Field #4<br>Team Illni                                         | 10     | 6             |             |          |                 |
| <b>Saturday May 28th</b><br>9:00 AM Field #4<br>Rawlings Redbirds      | 19     | v. Rays       |             | -        | 3               |
| 10:20 AM Field #4<br>Lenz Field Warriors                               | 21     | v. Rawlings   | Sluggers    | _        | 8               |
| 11:00 AM Field #3 Rawlings Jr. Prospects                               | 29     | v. Sullivan R | iver Bandit | :s _     | 2               |
| 11:40 AM Field #4 Rawlings Rebels                                      | 14     | v. Giants     |             | -        | <u>.</u>        |
| 12:20 PM Field #3<br>Bison Outlaws                                     | 11     | v. Pawnee P   | ride        | -        | 2               |

| 1:00 PM Field #4<br>Rawlings Sluggers      | 10 v. Rawlings Redbirds | 13 |
|--------------------------------------------|-------------------------|----|
| 1:40 PM Field #3<br>Team Illini            | 10 v. Pekin Gamers      | 0  |
| 2:20 PM Field #4<br>Lenz Field Warriors    | 11_v. Rawlings Redbirds | 1  |
| 3:00 PM Field #3<br>Sullivan River Bandits | 16 v. Bison Outlaws     | 3  |
| 3:40 PM Field #4<br>Rawlings Sluggers      | <u>18</u> v. Rays       | 1  |
| 4:20 PM Field #3<br>Sullivan River Bandits | 13 v. Pawnee Pride      | 13 |
| 5:00 PM Field #4<br>Pekin Gamers           | 5 v. Rawlings Rebels    | 14 |
| 5:40 PM Field #3<br>Rawlings Jr. Prospects | 22 v. Bison Outlaws     | 2  |
| 6:20 PM Field #4<br>Team Illini            | <u>18</u> v. Giants     | 6  |