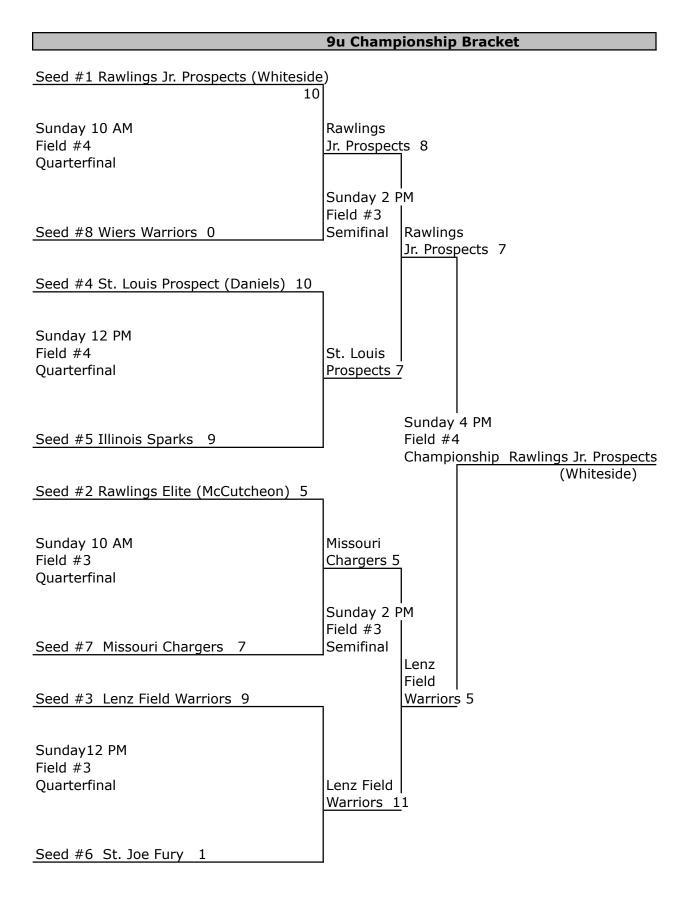

| 9u Boys                     |   |   |   |    |      |
|-----------------------------|---|---|---|----|------|
| TEAM                        | W | L | Т | RA | DIFF |
| Lenz Field Warriors         | 1 | 1 |   | 9  | 1    |
| Missouri Chargers           | 0 | 2 |   | 25 | -14  |
| Wiers Warriors              | 0 | 2 |   | 29 | -14  |
| Rawlings Stl. Prospects     | 1 | 1 |   | 13 | 7    |
| Illinois Sparks             | 1 | 1 |   | 16 | -1   |
| Rawlings Elite (McCutcheon  | 2 | 0 |   | 6  | 8    |
| St. Joe Fury                | 1 | 1 |   | 20 | 0    |
| Rawlings Jr. Prospects (Wh) | 2 | 0 |   | 5  | 13   |

| Friday April 20th<br>6:00 PM Field #4<br>Lenz Field Warriors | 13 | _v. Missouri Chargers                | 1  |
|--------------------------------------------------------------|----|--------------------------------------|----|
| 8:00 PM Field #4<br>Wiers Warriors                           | 3  | _v. Rawlings Stl. Prospects (Daniels | 20 |
| Saturday April 21st<br>2:00 PM Field #3<br>St. Joe Fury      | 3  | _v. Rawlings Jr. Prospects (Whitesic | 16 |
| 2:00 PM Field #4<br>Illinois Sparks                          | 6  | _v. Rawlings Elite (McCutcheon)      | 7  |
| 4:00 PM Field #3<br>Lenz Field Warriors                      | 2  | _v. Rawlings Jr. Pros. (Whiteside)   | 8  |
| 4:00 PM Field #4<br>Wiers Warriors                           | 0  | _v. Rawlings Elite (McCutcheon)      | 9  |
| 6:00 PM Field #3<br>Missouri Chargers                        | 4  | _v. St. Joe Fury                     | 12 |
| 6:00 PM Field #4<br>Rawl. Stl. Prospects (Daniel             | 9  | _v. Illinois Sparks                  | 10 |