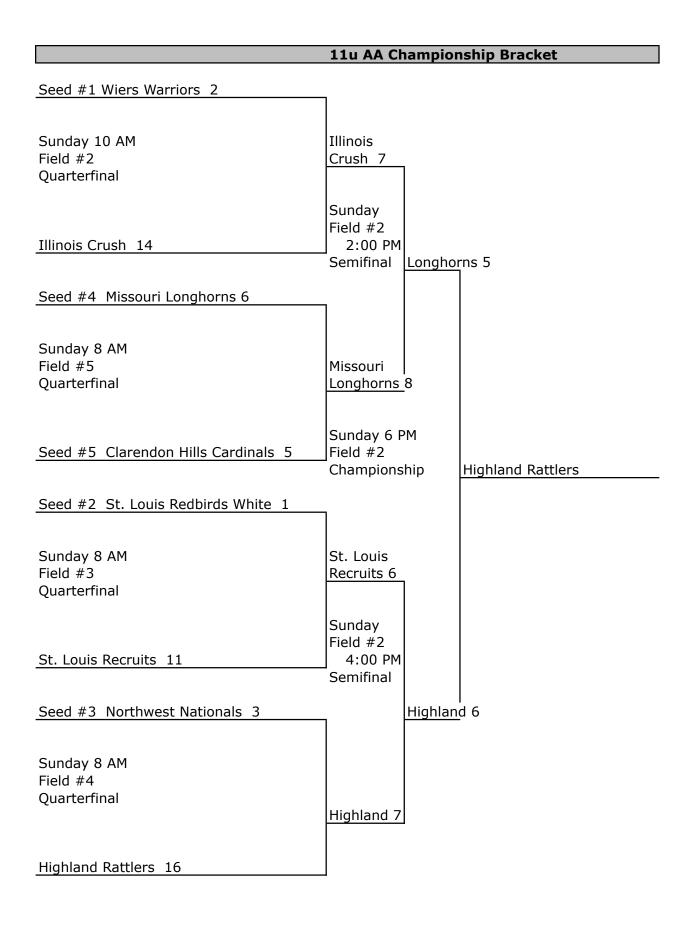

| 11u AA Boys                                                 |    |               |            |             |      |  |
|-------------------------------------------------------------|----|---------------|------------|-------------|------|--|
| TEAM                                                        | W  | L             | Т          | RA          | DIFF |  |
| St. Louis Recruits                                          | 1  | 1             |            | 15          | 2    |  |
| Highland Rattlers                                           | 1  | 1             |            | 13          | 0    |  |
| St. Louis Redbirds White                                    | 2  | 0             |            | 11          | 14   |  |
| Lake County Lightning Gold                                  | 0  | 2             |            | 31          | -14  |  |
| Wiers Warriors                                              | 2  | 0             |            | 8           | 7    |  |
| Collinsville Extreme                                        | 0  | 2             |            | 27          | -8   |  |
| Rawlings Hammers                                            | 0  | 2             |            | 22          | -14  |  |
| Clarendon Hills Cardinals                                   | 1  | 1             |            | 12          | 2    |  |
| Northwest Nationals                                         | 2  | 0             |            | 13          | 4    |  |
| Illinois Crush                                              | 0  | 2             |            | 17          | -2   |  |
| Missouri Longhorns                                          | 2  | 0             |            | 19          | 8    |  |
| Friday April 20th<br>6:00 PM Field #3<br>St. Louis Recruits | 6  | v. Highland   | l Rattler  | s           | 9    |  |
|                                                             |    |               |            |             |      |  |
| 8:00 PM Field #3                                            |    |               |            |             |      |  |
| St. Louis Redbirds White                                    | 14 | v. Lake Co    | unty Lig   | htning Gold | 6    |  |
| Saturday April 21st<br>8:00 AM Field #2                     |    |               |            |             |      |  |
| Rawlings Hammers                                            | 1  | v. Clarendo   | on Hills ( | Cardinals   | 9    |  |
| 8:00 AM Field #3<br>Wiers Warriors                          | 17 | v. Collinsvi  | lle Extre  | eme         | 2    |  |
| 8:00 AM Field #4<br>Illinois Crush                          | 10 | v. Missouri   | Longho     | rns         | 11   |  |
| 8:00 AM Field #5<br>Highland Rattlers                       | 4  | v. Northwe    | st Natio   | nals        | 7    |  |
| 10:00 AM Field #2<br>St. Louis Recruits                     | 11 | v. Clarendo   | on Hills ( | Cardinals   | 6    |  |
| 10:00 AM Field #4<br>Lake County Lightning Gold             | 9  | v. Missouri   | Longho     | rns         | 17   |  |
| 12:00 PM Field #1<br>Wiers Warriors                         | 7  | v. Illinois C | Crush      |             | 6    |  |
| 12:00 PM Field #3<br>Collinsville Extreme                   | 9  | v. Northwe    | st Natio   | nals        | 10   |  |
| 12:00 PM Field #4<br>St. Louis Redbirds White               | 13 | v. Rawlings   | s Hamm     | ers         | 5    |  |

## 11u AA Championship Bracket

| Seed #6 Highland Rattlers 12          | l                        |
|---------------------------------------|--------------------------|
| Saturday 6 PM                         | Highland Rattlers        |
| Field #1                              | Advance to Quarterfinals |
| Seed #11 Lake County Lightning Gold 2 |                          |

| Seed #7 St. Louis Recruits 7    |                          |
|---------------------------------|--------------------------|
| Saturday 6 PM<br>Field #2       | St. Louis Recruits       |
|                                 | Advance to Quarterfinals |
| Seed #10 Collinsville Extreme 4 |                          |

| Seed #8 Illinois Crush 11  | _                        |
|----------------------------|--------------------------|
| Sunday 8 AM<br>Field #2    | Illinois Crush           |
|                            | Advance to Quarterfinals |
| Seed #9 Rawlings Hammers 8 |                          |