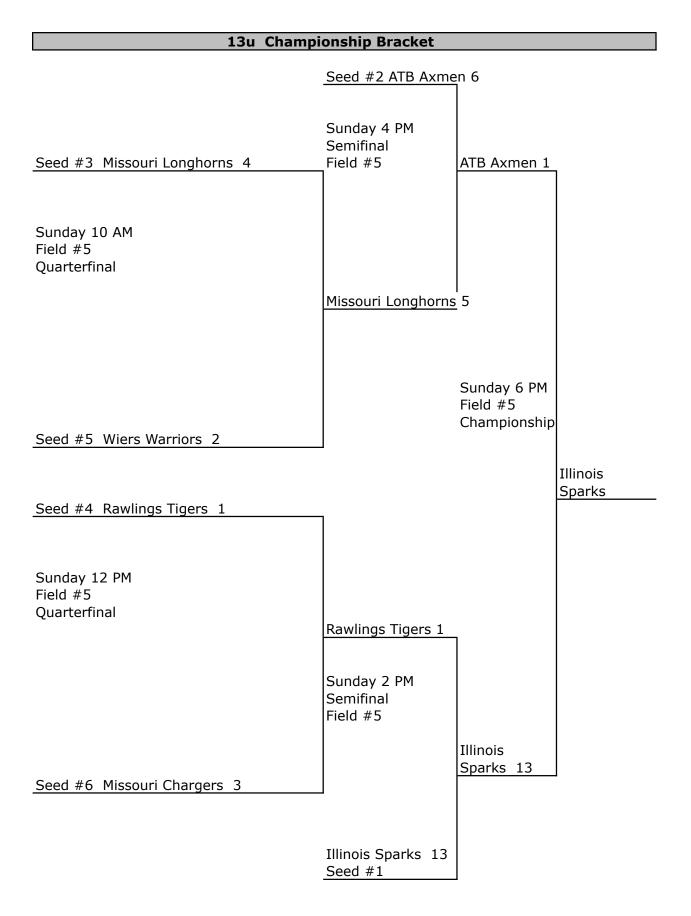

Field #1

Seed #9 Wheatland Ducks 15

| 13u Open           |   |   |   |    |      |
|--------------------|---|---|---|----|------|
| TEAM               | W | L | T | RA | DIFF |
| ATB Axmen          | 1 | 0 | 1 | 6  | 5    |
| Rawlings Tigers    | 1 | 1 | 0 | 8  | -4   |
| Illinois Sparks    | 2 | 0 | 0 | 2  | 14   |
| Wiers Warriors     | 0 | 1 | 1 | 20 | -7   |
| Missouri Longhorns | 1 | 1 | 0 | 4  | 4    |
| Missouri Chargers  | 0 | 2 | 0 | 21 | -12  |

| Friday April 20th<br>6:00 PM Field #5   |    |                        |   |
|-----------------------------------------|----|------------------------|---|
| ATB Axmen                               | 5  | _v. Rawlings Tigers    | 0 |
| 8:00 PM Field #5<br>Illinois Sparks     | 14 | _v. Wiers Warriors     | 1 |
| Saturday April 21st<br>2:00 PM Field #5 | 4  | Ministra               | 2 |
| Rawlings Tigers                         | 4  | _v. Missouri Longhorns | 3 |
| 4:00 PM Field #5<br>ATB Axmen           | 6  | _v. Wiers Warriors     | 6 |
| 6:00 PM Field #5<br>Illinois Sparks     | 16 | _v. Missouri Chargers  | 1 |
| 8:00 PM Field #5<br>Missouri Longhorns  | 5  | _v. Missouri Chargers  | 0 |