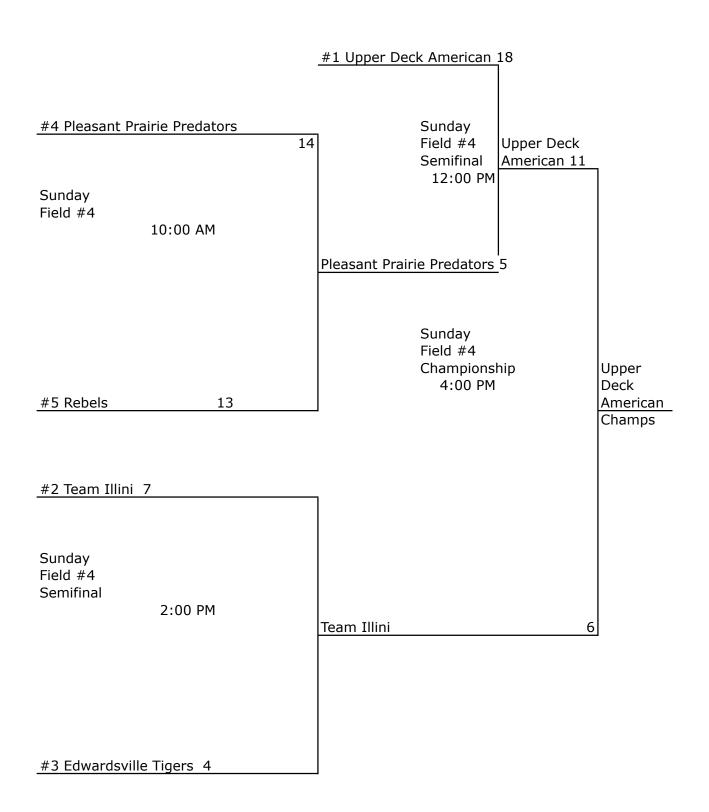

## 11u Championship Bracket

| 1<br>0                                                                             | Т          | <b>RA</b> 16      | DIFF |  |  |
|------------------------------------------------------------------------------------|------------|-------------------|------|--|--|
| 0                                                                                  |            | 16                | _    |  |  |
| 0                                                                                  |            | 10                | 0    |  |  |
|                                                                                    |            | 5                 | 13   |  |  |
| 0                                                                                  |            | 6                 | 9    |  |  |
| 2                                                                                  |            | 18                | -8   |  |  |
| 2                                                                                  |            | 19                | -14  |  |  |
| Friday March 30th 6:00 PM Field #4 Edwardsville Tigers 4 v. Upper Deck American 10 |            |                   |      |  |  |
|                                                                                    | v. Upper D | v. Upper Deck Ame |      |  |  |

| 6:00 PM Field #4 Edwardsville Tigers                   | 4  | _v. Upper Deck American        | 10 |
|--------------------------------------------------------|----|--------------------------------|----|
| Saturday March 31st<br>8:00 AM Field #4<br>Team Illini | 6  | _v. Pleasant Prairie Predators | 4  |
| 12:00 PM Field #4<br>Team Illini                       | 10 | _v. Rebels 11u                 | 2  |
| 2:00 PM Field #4<br>Edwardsville Tigers                | 12 | _v. Pleasant Prairie Predators | 6  |
| 4:00 PM Field #4<br>Upper Deck American                | 9  | _v. Rebels 11u                 | 1  |