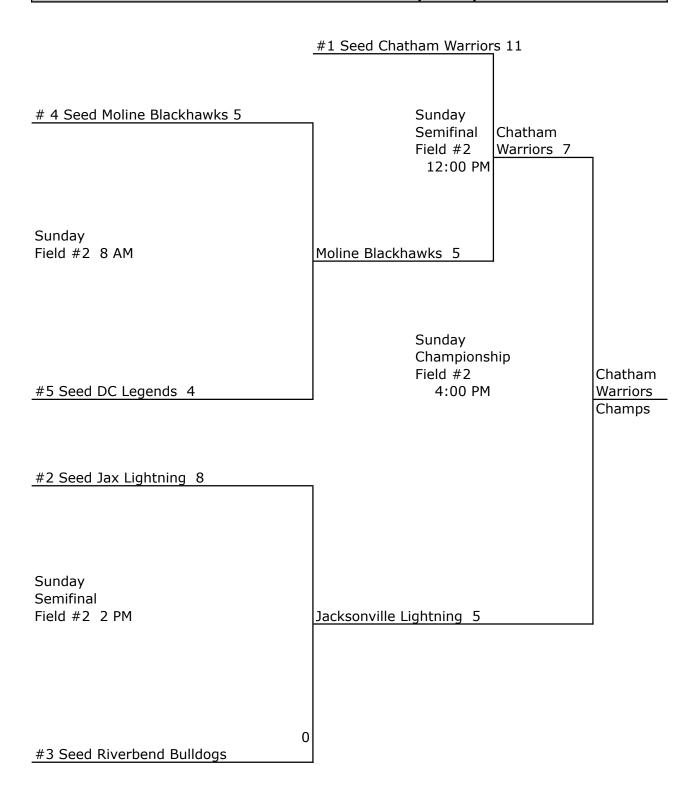

## 13u AA Championship Bracket

| 13u AA                 |   |   |   |    |      |
|------------------------|---|---|---|----|------|
| TEAM                   | W | L | Т | RA | DIFF |
| Riverbend Bulldogs     | 1 | 1 |   | 18 | -5   |
| Jacksonville Lightning | 2 | 0 |   | 3  | 14   |
| Chatham Warriors       | 2 | 0 |   | 2  | 14   |
| Moline Blackhawks      | 0 | 2 |   | 21 | -9   |
| DC Legends             | 0 | 2 |   | 30 | -14  |

| Friday March 30th<br>6:00 PM Field #2                        |    |                            |    |
|--------------------------------------------------------------|----|----------------------------|----|
| Riverbend Bulldogs                                           | 1  | _v. Jacksonville Lightning | 13 |
| 8:00 PM Field #2<br>Chatham Warriors                         | 14 | _v. Moline Blackhawks      | 2  |
| Saturday March 31st<br>12:00 PM Field #2<br>Chatham Warriors | 13 | _v. DC Legends             | 0  |
| 2:00 PM Field #2<br>Riverbend Bulldogs                       | 7  | _v. Moline Blackhawks      | 5  |
| 4:00 PM Field #2 Jacksonville Lightning                      | 17 | _v. DC Legends             | 2  |