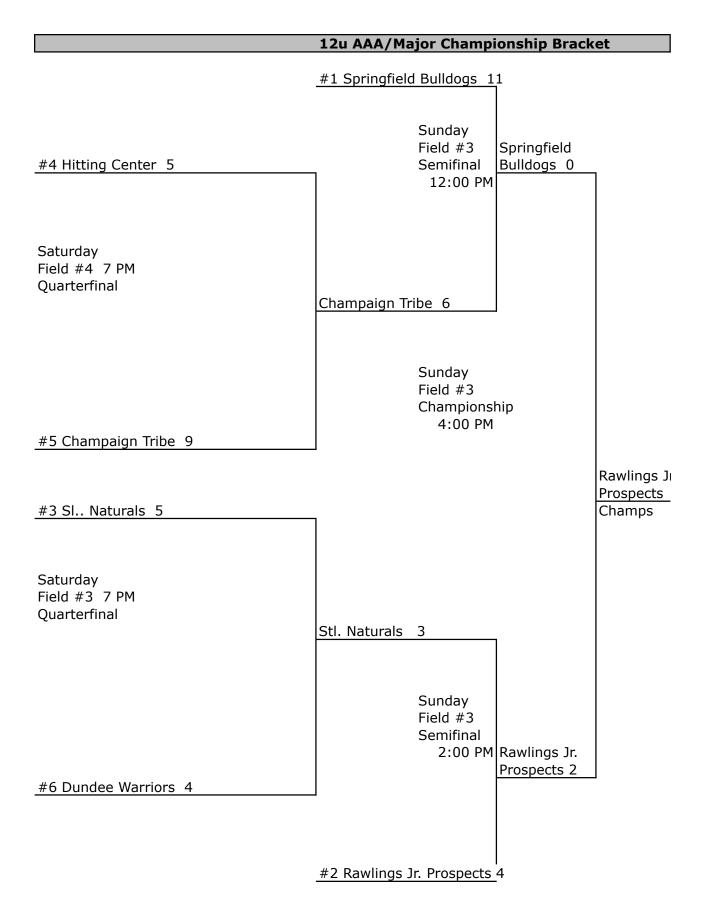

## 13u AAA/Major Championship Bracket

| 12u AAA/Major          |   |   |   |    |      |
|------------------------|---|---|---|----|------|
| TEAM                   | W | L | T | RA | DIFF |
| Hitting Center Arsenal | 1 | 1 |   | 22 | -5   |
| Rawlings Jr. Prospects | 2 | 0 |   | 2  | 12   |
| Springfield Bulldogs   | 2 | 0 |   | 1  | 12   |
| Dundee Warriors        | 0 | 2 |   | 15 | -7   |
| Champaign Tribe        | 0 | 2 |   | 20 | -14  |
| St. Louis Naturals     | 1 | 1 |   | 7  | 2    |

| Friday March 30th<br>6:00 PM Field #3<br>Hitting Center Arsneal | 1v. Rawl. Jr. Prospects15 |
|-----------------------------------------------------------------|---------------------------|
| 8:00 PM Field #3<br>Springfield Bulldogs                        | 6 v. Dundee Warriors1     |
| Saturday March 31st<br>8:00 AM Field #3<br>Champaign Tribe      | 1 v. St. Louis Naturals11 |
| 10:00 AM Field #3<br>Rawlings Jr. Prospects                     | 6 v. St. Louis Naturals1  |
| 12:00 PM Field #3<br>Springfield Bulldogs                       | 9 v. Champaign Tribe0     |
| 4:00 PM Field #3<br>Hitting Center Arsenal                      | v. Dundee Warriors 7      |