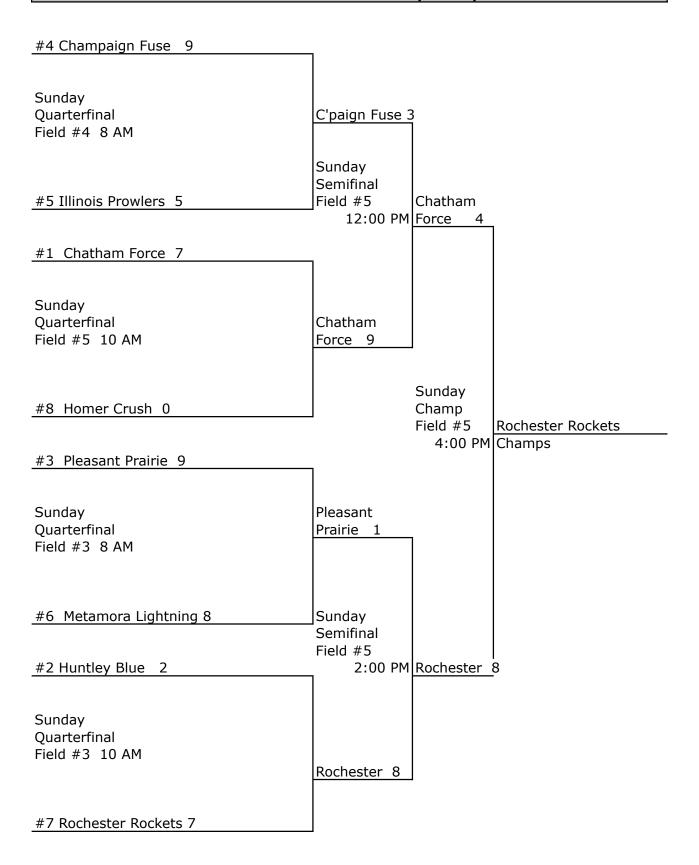

## 13u AA Championship Bracket

| 12u Boys AA                |   |   |   |    |      |
|----------------------------|---|---|---|----|------|
| TEAM                       | W | L | T | RA | DIFF |
| Champaign Fuse             | 1 | 1 |   | 14 | -1   |
| Chatham Force              | 2 | 0 |   | 7  | 12   |
| Illinois Prowlers          | 0 | 1 | 1 | 14 | -5   |
| Metamora Lightning         | 0 | 1 | 1 | 14 | -6   |
| Pleasant Prairie Predators | 2 | 0 |   | 13 | 3    |
| Homer Orange Crush         | 0 | 2 |   | 15 | -3   |
| Rochester Rockets          | 0 | 2 |   | 11 | -2   |
| Huntley Blue National      | 2 | 0 |   | 10 | 2    |

| Friday March 30th<br>6:00 PM Field #5<br>Champaign Fuse | 0  | _v. Chatham Force         | 8 |
|---------------------------------------------------------|----|---------------------------|---|
| 8:00 PM Field #5<br>Illinois Prowlers                   | 2  | _v. Metamora Lightning    | 2 |
| 8:00 PM Field #4<br>Rochester Rockets                   | 5  | _v. Huntley Blue National | 6 |
| Saturday March 31st                                     |    |                           |   |
| 8:00 AM Field #5<br>Pleasant Prairie Predators          | 10 | _v. Homer Orange Crush    | 8 |
| 10:00 AM Field #5<br>Champaign Fuse                     | 12 | _v. Metamora Lightning    | 6 |
| 10:00 AM Field #4<br>Chatham Force                      | 12 | _v. Illinois Prowlers     | 7 |
| 12:00 PM Field #5<br>Pleasant Prairie Predators         | 6  | _v. Rochester Rockets     | 5 |
| 2:00 PM Field #3<br>Homer Orange Crush                  | 4  | _v. Huntley Blue National | 5 |