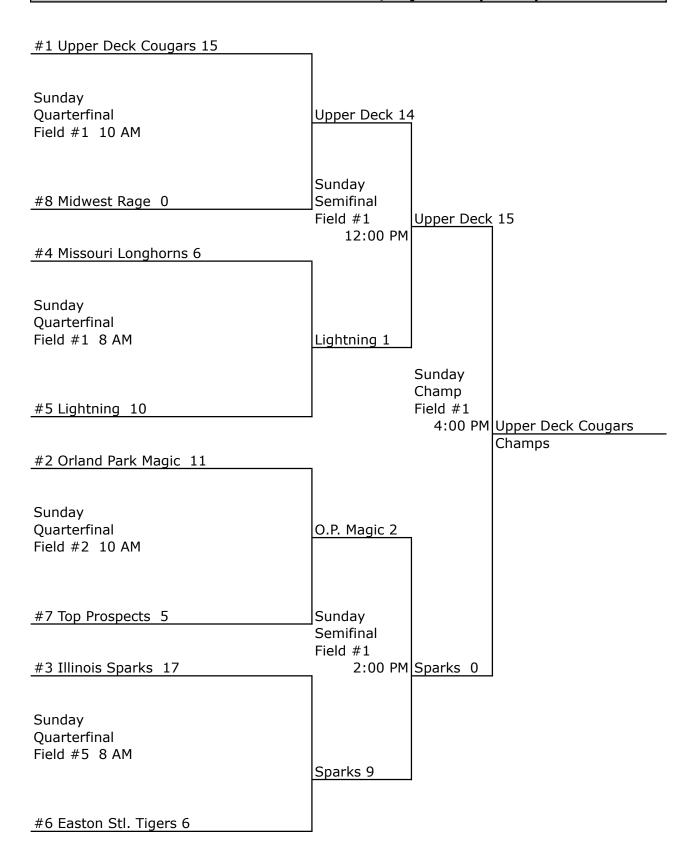

## 13u AAA/Major Championship Bracket

# 13u AAA/Major Championship Bracket

| #6 Easton St. Louis Tigers Black 10 | _                                                   |
|-------------------------------------|-----------------------------------------------------|
| #11 Clinton Impact                  | Easton St. Louis Tigers<br>Advance to Quarterfinals |
|                                     |                                                     |
| #7 Top Prospects 7                  | 1                                                   |
| #10 Lake County Bombers 3           | Top Prospects Advance to Quarterfinals              |
| #10 Lake County Dombers 5           | 1                                                   |
| #9 Midwort Dago 9                   |                                                     |
| #8 Midwest Rage 8                   | 1                                                   |
|                                     | Midwest Rage<br>Advance to Quarterfinals            |
| #9 Clinton Comets 4                 |                                                     |
|                                     | 1                                                   |