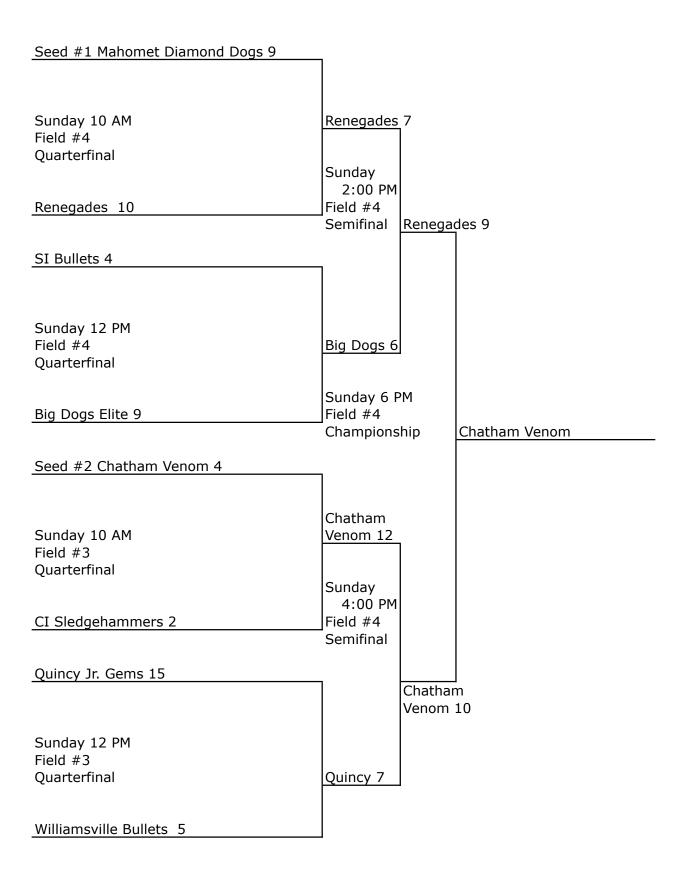

11u Boys Championship Brackets

 Seed #3 Tuscola Tomahawks 7

 Saturday 6 PM

 Field #3

 Seed #14 Quincy Jr. Gems 10

| Seed #4 SI Bullets 6                                                                                    | 7                                                 |
|---------------------------------------------------------------------------------------------------------|---------------------------------------------------|
| Saturday 6 PM<br>Field #5<br><u>Runnin' Rebels 1</u><br>Seed #13                                        | SI Bullets<br>Advance to Quarterfinals            |
| Seed #5 Big Dogs Elite 15<br>Saturday 8 PM<br>Field #3<br>Pond Sharks 0<br>Seed #12                     | Big Dogs Elite<br>Advance to Quarterfinals        |
| Seed #6 Williamsville 6<br>Saturday 8 PM<br>Field #5<br>Ottawa Nitros 5<br>Seed #11                     | Williamsville Bullets<br>Advance to Quarterfinals |
| Seed #7 Rochester Rockets 7<br>Sunday 8 AM<br>Field #3<br>Central Illinois Sledgehammers 12<br>Seed #10 | CI Sledgehammers<br>Advance to Quarterfinals      |
| Seed #8 Renegades 9<br>Sunday 8 AM<br>Field #5<br>Minooka Rivercats 1<br>Seed #9                        | Renegades<br>Advance to Quarterfinals             |