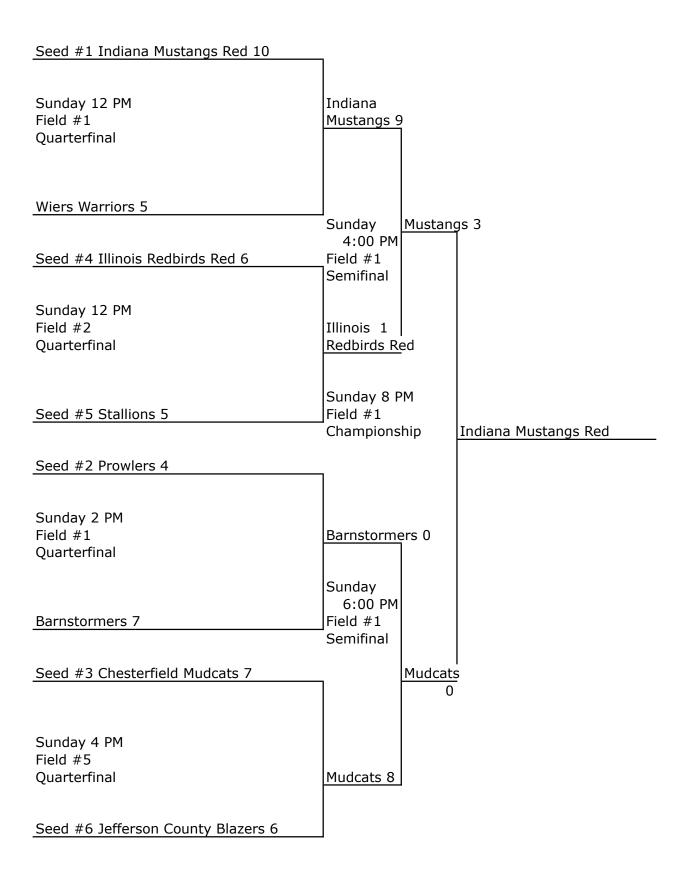

## 15u AAA/Major Boys Championship Bracket

Seed #8 Illinois Redbirds White 3

Sunday 10 AM Field #1

Wiers Warriors Advance to Quarterfinals

Seed #9 Wiers Warriors 9

Seed #7 Barnstormers 6

Sunday 10 AM Field #2

Barnstormers Advance to Quarterfinals

Seed #10 Naperville White Sox 4

| 16B ASA Girls           |   |   |   |    |      |
|-------------------------|---|---|---|----|------|
| TEAM                    | W | L | Т | RA | DIFF |
| Bluff City Sox          | 0 | 3 |   | 21 | -13  |
| I-72 Illusion           | 0 | 3 |   | 27 | -13  |
| Tri-County Lightning    | 3 | 0 |   | 10 | 11   |
| Tri-County Thunder      | 3 | 0 |   | 2  | 17   |
| Wedron Nitros           | 2 | 1 |   | 11 | 7    |
| Missouri Ice            | 1 | 2 |   | 22 | -9   |
| McDonough Lynx          | 2 | 1 |   | 13 | 2    |
| Canton Intensity        | 1 | 2 |   | 12 | 0    |
| NEMO Stealers           | 1 | 2 |   | 21 | -9   |
| Central IL Diamondstorm | 2 | 1 |   | 13 | 7    |