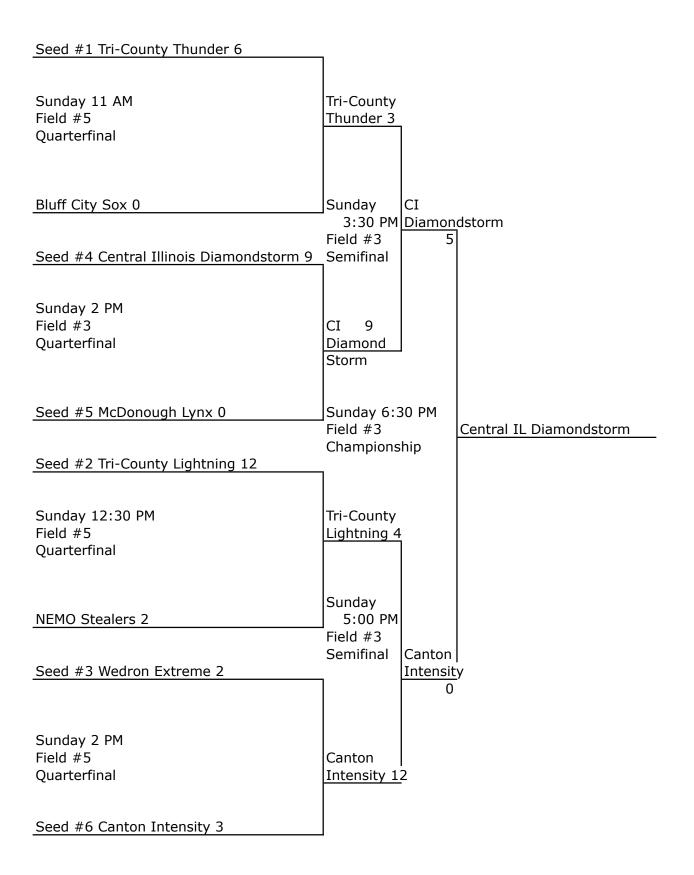

## 16B ASA Girls Championship Bracket

Seed #8 Missouri Ice 6

Sunday 8 AM Field #5

Bluff City Sox Advance to Quarterfinals

Seed #9 Bluff City Sox 8

Seed #7 NEMO Stealers 5

Sunday 9:30 AM Field #5 NEMO Stealers

Advance to Quarterfinals

Seed #10 I72 Illusion 4